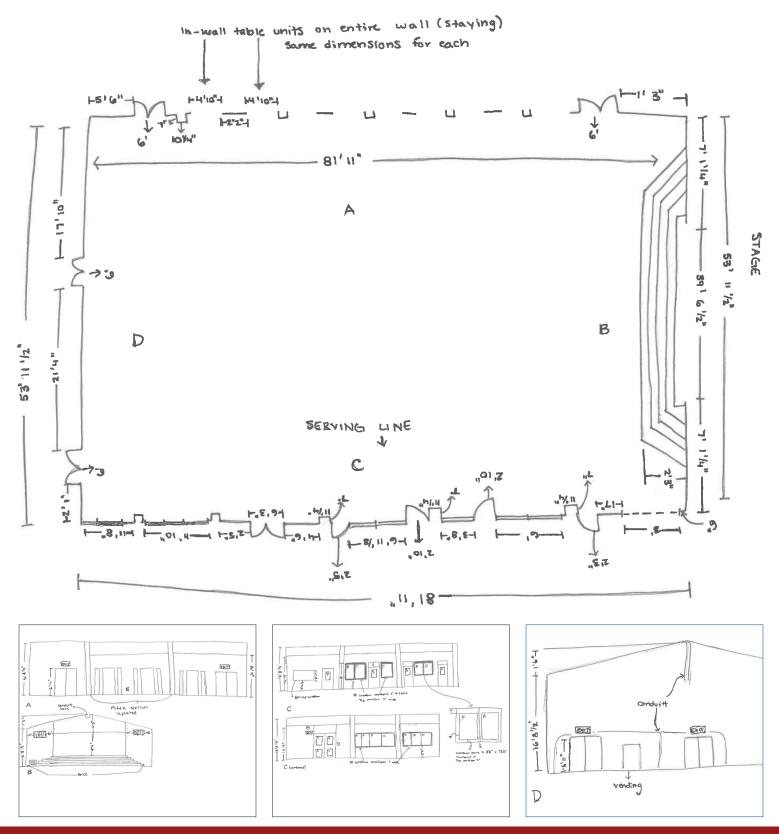

#### DIMENSION AND ELEVATION EXAMPLE

600 Eagle Drive • Bensenville, IL 60106 • (Office) 630 301-7600 • (FAX) 630-896-7945 • www.amtab.com